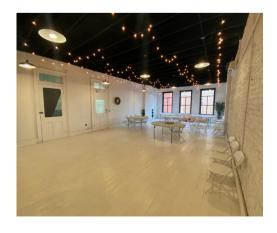

# 122 W WHITNER ST. ANDERSON, SC 29621

**RETAIL SPACE FOR LEASE:** 

One of the most beautiful spaces in Downtown Anderson, SC recently became available. 122 W Whitner St (Upstairs) has been renovated and is a blank slate. It's a great fit for an open concept office user, or similar use that needs natural light and an inviting space. Premises are approximately ,1300/SF and on the 2nd floor. Spaces like this typically don't stay available very long. Call listing agent today to schedule a showing.