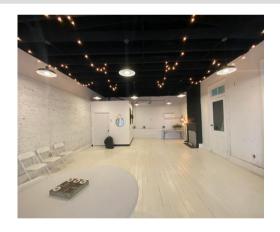

# 122 W WHITNER ST. ANDERSON, SC 29621

**RETAIL SPACE FOR LEASE:** 

One of the most beautiful spaces in Downtown Anderson, SC recently became available. 122 W Whitner St (Upstairs) has been renovated and is a blank slate. It's a great fit for an open concept office user, or similar use that needs natural light and an inviting space. Premises are approximately ,1300/SF and on the 2nd floor. Spaces like this typically don't stay available very long. Call listing agent today to schedule a showing.