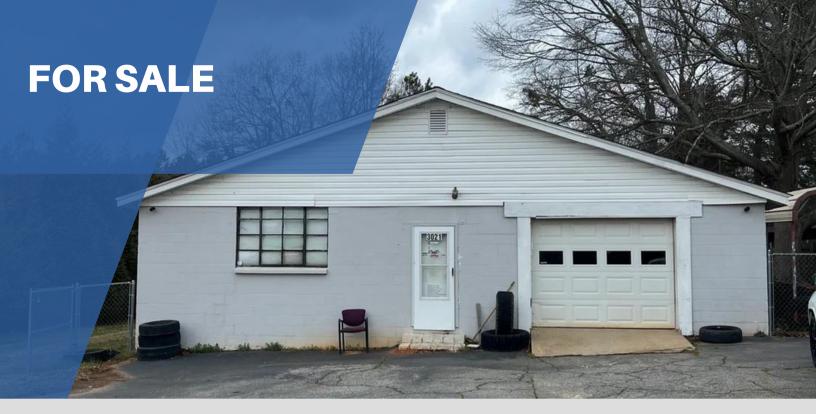

#### **3021 HIGHWAY 29 N BELTON, SC 29627**

#### **INDUSTRIAL SPACE FOR SALE:**

Available for Sale (\$299,999)
Welcome to 3021 Highway 29 North. This
1.36 Acre piece of property offers two wellmaintained industrial buildings totaling in
+/-5,600 SF. Located in the heart of Highway
29 N, this property would be great for any
business looking to store equipment,
materials etc. Because of the size of the
parcel, there is a value-add component in
the back as well for an additional building.
Contact listing broker for details.