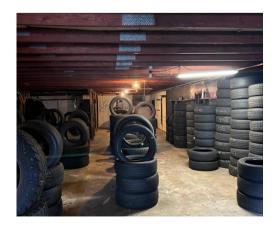

#### **3021 HIGHWAY 29 N BELTON, SC 29627**

#### **INDUSTRIAL SPACE FOR SALE:**

Available for Sale (\$299,999)
Welcome to 3021 Highway 29 North. This
1.36 Acre piece of property offers two wellmaintained industrial buildings totaling in
+/-5,600 SF. Located in the heart of Highway
29 N, this property would be great for any
business looking to store equipment,
materials etc. Because of the size of the
parcel, there is a value-add component in
the back as well for an additional building.
Contact listing broker for details.