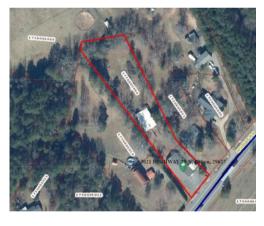

#### **3021 HIGHWAY 29 N BELTON, SC 29627**

#### **INDUSTRIAL SPACE FOR SALE:**

Available for Sale (\$299,999)
Welcome to 3021 Highway 29 North. This
1.36 Acre piece of property offers two wellmaintained industrial buildings totaling in
+/-5,600 SF. Located in the heart of Highway
29 N, this property would be great for any
business looking to store equipment,
materials etc. Because of the size of the
parcel, there is a value-add component in
the back as well for an additional building.
Contact listing broker for details.