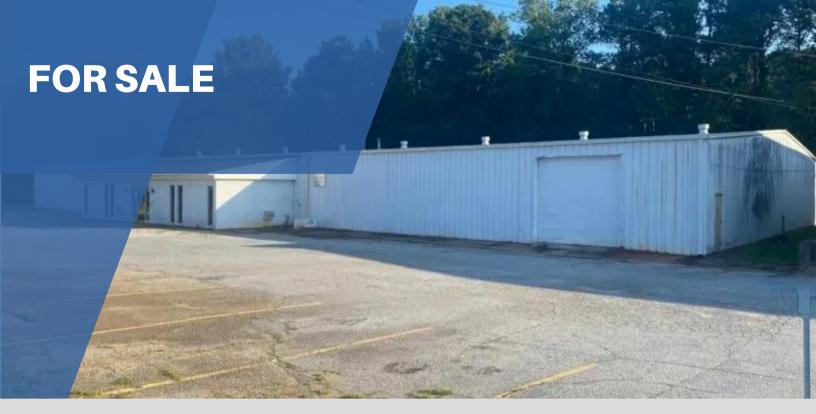

# 1732 BYPASS 72 NE, GREENWOOD, SC

INDUSTRIAL SPACE FOR SALE:

Available for sale (\$750,000) – This 20,884 SF flex space located on Bypass 72 in Greenwood, SC is available for sale. This building sits on 1.74 acres with 168 ft of frontage on a busy retail corridor. The property has office/showroom space at the entrance of the building. This space has 1 private office with a restroom, 3 additional restrooms, and an open show room area. The office/showroom space opens into 2 warehouse spaces separated by a firewall with 12' clear height at the eaves and 15' in the center. One side of the warehouse has a 12×12 drive in door with a dock and 2 personnel doors. The other side of the warehouse has a 12×12 drive in with 2 personnel doors.