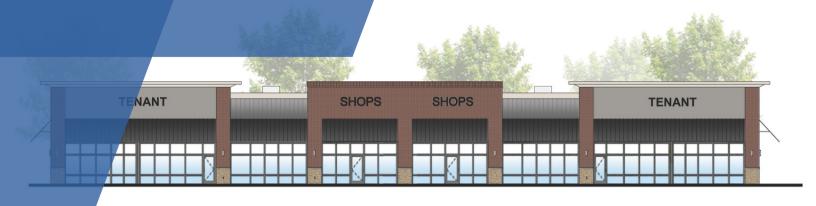

# 00 HWY 76 LOT 3A-6 PENDLETON, SC

**NEW STRIP CENTER- SPACES FOR LEASE:** 

New 9800/SF strip center with double drive thru coming to the Clemson Grove Development. End-cap and inline space(s) available for lease. See attached rendering for front elevation plan. Lease price \$28-\$35/SF/NNN.