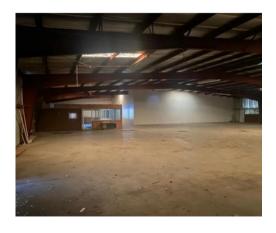

# 1732 BYPASS 72 NE, GREENWOOD, SC

INDUSTRIAL SPACE FOR SALE:

Available for sale (\$750,000) – This 20,884 SF flex space located on Bypass 72 in Greenwood, SC is available for sale. This building sits on 1.74 acres with 168 ft of frontage on a busy retail corridor. The property has office/showroom space at the entrance of the building. This space has 1 private office with a restroom, 3 additional restrooms, and an open show room area. The office/showroom space opens into 2 warehouse spaces separated by a firewall with 12' clear height at the eaves and 15' in the center. One side of the warehouse has a 12×12 drive in door with a dock and 2 personnel doors. The other side of the warehouse has a 12×12 drive in with 2 personnel doors.