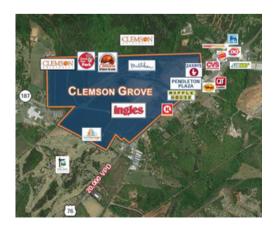

# 00 HWY 76 LOT 3A-6 PENDLETON, SC

**NEW STRIP CENTER- SPACES FOR LEASE:** 

New 9800/SF strip center with double drive thru coming to the Clemson Grove Development. End-cap and inline space(s) available for lease. See attached rendering for front elevation plan. Lease price \$28-\$35/SF/NNN.