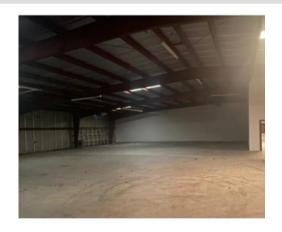

# 1732 BYPASS 72 NE, GREENWOOD, SC

INDUSTRIAL SPACE FOR SALE:

Available for sale (\$750,000) – This 20,884 SF flex space located on Bypass 72 in Greenwood, SC is available for sale. This building sits on 1.74 acres with 168 ft of frontage on a busy retail corridor. The property has office/showroom space at the entrance of the building. This space has 1 private office with a restroom, 3 additional restrooms, and an open show room area. The office/showroom space opens into 2 warehouse spaces separated by a firewall with 12' clear height at the eaves and 15' in the center. One side of the warehouse has a 12×12 drive in door with a dock and 2 personnel doors. The other side of the warehouse has a 12×12 drive in with 2 personnel doors.