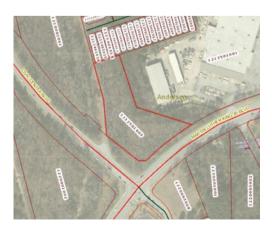

# 3101 MARTIN LUTHER KING JR. BLVD, ANDERSON, SC

#### **COMMERCIAL LAND FOR SALE:**

2.57 Acres Available (\$350,000) – Corner lot available located at the intersection of Civic Center Blvd and Martin Luther King Jr Blvd could make a great retail development site. With the current development plans along MLK Jr Blvd this corner is in the path of growth. This site has 360 ft of frontage on MLK Jr Blvd and 250 ft of frontage on Civic Center Blvd. Please reach out to Zane Landwerlen with any questions or interests 317-525-1815