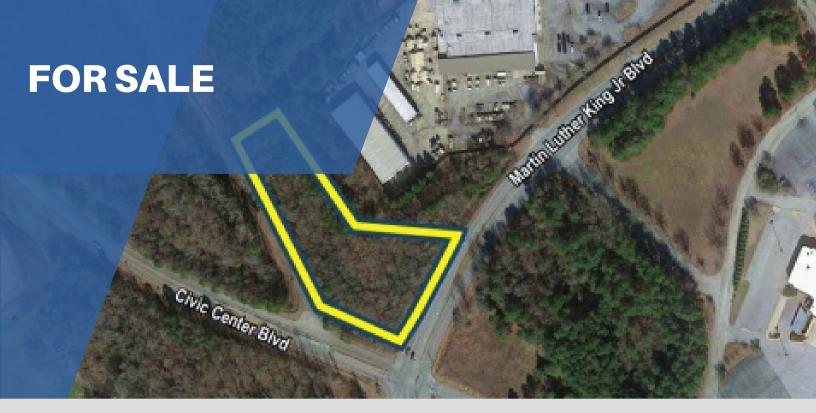

# 3101 MARTIN LUTHER KING JR. BLVD, ANDERSON, SC

#### **COMMERCIAL LAND FOR SALE:**

2.57 Acres Available (\$350,000) – Corner lot available located at the intersection of Civic Center Blvd and Martin Luther King Jr Blvd could make a great retail development site. With the current development plans along MLK Jr Blvd this corner is in the path of growth. This site has 360 ft of frontage on MLK Jr Blvd and 250 ft of frontage on Civic Center Blvd. Please reach out to Zane Landwerlen with any questions or interests 317-525-1815